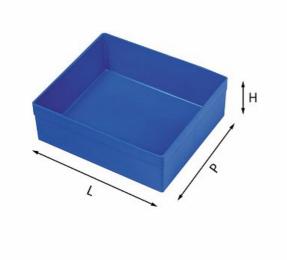

# 5003/2C

• Plastic tray for tool boxes 5000 H1

#### Family details

| Code       | LxPxH mm   | Weight gr | Quantity for packaging |
|------------|------------|-----------|------------------------|
| U50030012Q | 148x128x51 | 70        | 1                      |